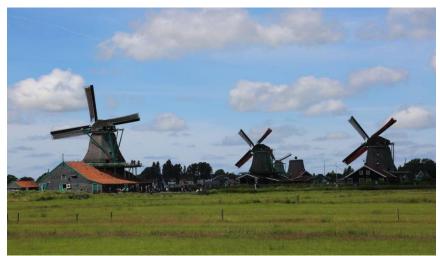

## 4. Meta data of E- Content (Pre production)

Picture – a: A Wind Farm near Amsterdam, Netherlands

Picture – b: A Wind Farm near Kanyakumari, Tamil Nadu, India