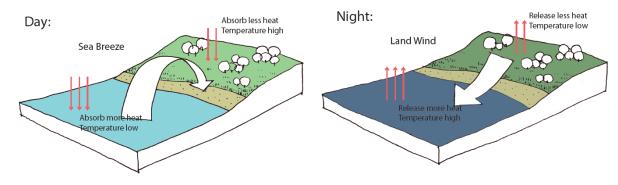

|
| 10    | CIET Coordinator                       |                                                                                                                                                                                                                                                                                                                                                                                                                                                                                                                                                                                                                                                                            |

## **Diurnal Wind Change in Coastal Area**



## Source:

https://commons.wikimedia.org/w/index.php?title=Special:Search&limit=20&offset=80&profile=def ault&search=LAND+BREEZE+AND+SEA+BREEZE&searchToken=epv6vzy406yeyfvvawy1tz50e#/media/ File:Diurnal wind change in coastal area.png