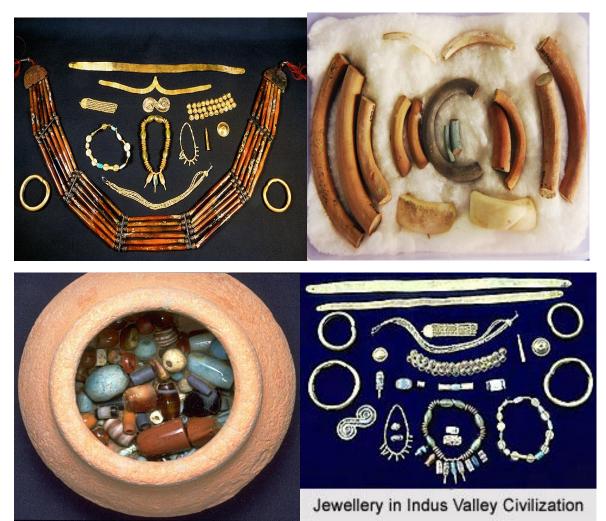

## E - DHOLAVIRA - (Kutch district - Gujarat, India)

Some specimens of indus valley civilization jewellery and beads are below:

# F - LOTHAL - (Ahemdabad district - Gujarat, India)

Lothal is situated in Gujarat. Lothal's dock—the world's earliest known—connected the city to an ancient course of the Sabarmati river on the trade route between Harappan cities in Sindh and the peninsula of Saurashtra when the surrounding Kutchdesert of today was a part of the Arabian Sea. It was a vital and thriving trade centre in ancient times, with its trade of beads, gems and valuable ornaments reaching the far corners of West Asia and Africa.