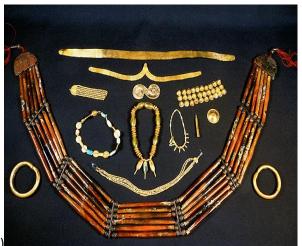

## E - DHOLAVIRA - (Kutch district - Gujarat, India)

Some specimens of indus valley civilization jewellery and beads are below: