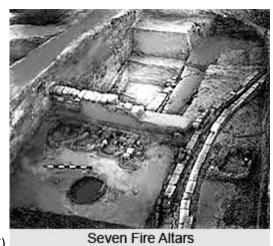

### **C – KALIBANGAN –** (Hanumangarh district – Rajasthan, India)

The fire altars excavated at Kalibangan reveal that the people were ritualistic and believed in the worship of fire. The charging bull which is considered to signify the "realistic and powerful folk art of Harappan age" has also been found at Kalibangan. The most important discovery of Kalibangan is a ploughed field. A wooden furrow has been found, 7 fire altars in a row have been found and they suggest the practice of sacrifice.