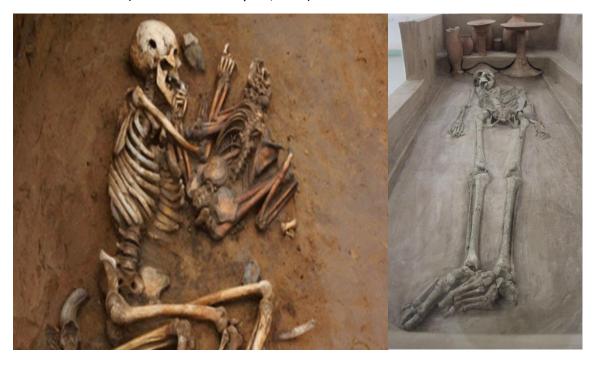

**B – RAKHIGARHI –** (Hisar district – Haryana, India)

Rahigarhi has been deemed to be the largest Indus Valley Civilization site and town in the world. In April 2015, four complete human skeletons were excavated from mound RGR-7; a site in Rakhigarhi. These skeletons belonged to two male adults, one female adult and one child. Pottery with grains of food as well as shell bangles were found around theseskeletons.