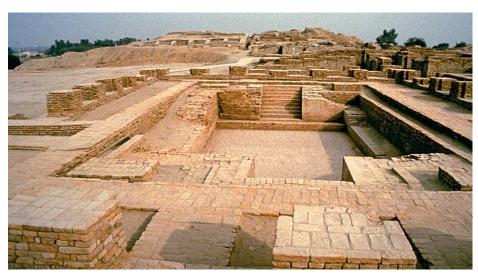

## **D – MOHENJODARO – (**Larkana district – Sindh, Pakistan)

The Great Bath:

The "great bath" is without doubt the earliest public water tank in the ancient world. Two wide staircases lead down into the tank from the north and south and small sockets at the edges of the stairs are thought to have held wooden planks or treads. People coming down the stairs could move along a ledge without actually stepping into the pool itself. The floor of the tank and the side walls were water tight due to finely fitted bricks laid on edge with bitumen. A series of rooms are located along the eastern edge of the building and in one room is a well that may have supplied some of the water needed to fill the tank. Rainwater also may have been collected for this purposes. Most scholars agree that this tank would have been used for special religious functions where water was used to purify and renew the well being of the bathers.