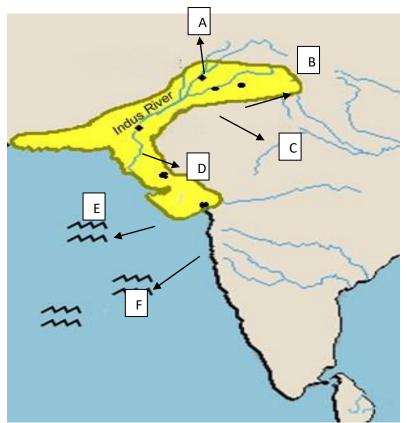

## **HARAPPAN CIVILIZATION MAP RESOURCE**

Observe the map below and notice the points on the map. They are a few important sites of the Indus valley civilization. Point at the sites to know their names and click on them to know more about them.

# **Note to CIET:**

Please put the following information on the points mentioned on the map.

When a child points at the points, the following names should pop up:

- A HARAPPA
- **B RAKHIGARHI**
- **C KALIBANGAN**
- D MOHENJODARO
- E DHOLAVIRA
- F LOTHAL

When someone clicks on the points, the following information should pop out for each point:

A: HARRAPA – (Sahiwal district, Punjab, current day Pakistan)

Seals were used to make a sealing or positive imprint on the goods being traded. They were made on ceramics or on clay tags used to seal the rope around the bundle of goods being traded. Numerous Indus seals have been found in Mesopotamia and many Mesopotamian seal have been found in Indus valley sites indicating that these two regions had a flourishing trade via sea route or land routes. The signs on the top of the seal are part of a script which is the earliest known form of writing in the subcontinent. Their meanings however remain to be deciphered.

**B – RAKHIGARHI –** (Hisar district – Haryana, India)

Rahigarhi has been deemed to be the largest Indus Valley Civilization site and town in the world. In April 2015, four complete human skeletons were excavated from mound RGR-7; a site in Rakhigarhi. These skeletons belonged to two male adults, one female adult and one child. Pottery with grains of food as well as shell bangles were found around theseskeletons.

### **C – KALIBANGAN –** (Hanumangarh district – Rajasthan, India)

The fire altars excavated at Kalibangan reveal that the people were ritualistic and believed in the worship of fire. The charging bull which is considered to signify the "realistic and powerful folk art of Harappan age" has also been found at Kalibangan. The most important discovery of Kalibangan is a ploughed field. A wooden furrow has been found, 7 fire altars in a row have been found and they suggest the practice of sacrifice.

## **D – MOHENJODARO – (**Larkana district – Sindh, Pakistan)

The Great Bath:

The "great bath" is without doubt the earliest public water tank in the ancient world. Two wide staircases lead down into the tank from the north and south and small sockets at the edges of the stairs are thought to have held wooden planks or treads. People coming down the stairs could move along a ledge without actually stepping into the pool itself. The floor of the tank and the side walls were water tight due to finely fitted bricks laid on edge with bitumen. A series of rooms are located along the eastern edge of the building and in one room is a well that may have supplied some of the water needed to fill the tank. Rainwater also may have been collected for this purposes. Most scholars agree that this tank would have been used for special religious functions where water was used to purify and renew the well being of the bathers.

## E - DHOLAVIRA - (Kutch district - Gujarat, India)

Some specimens of indus valley civilization jewellery and beads are below:

# F - LOTHAL - (Ahemdabad district - Gujarat, India)

Lothal is situated in Gujarat. Lothal's dock—the world's earliest known—connected the city to an ancient course of the Sabarmati river on the trade route between Harappan cities in Sindh and the peninsula of Saurashtra when the surrounding Kutchdesert of today was a part of the Arabian Sea. It was a vital and thriving trade centre in ancient times, with its trade of beads, gems and valuable ornaments reaching the far corners of West Asia and Africa.