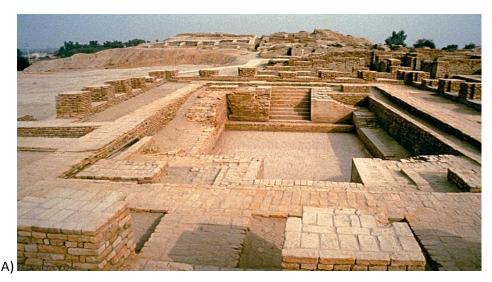

## **D – MOHENJODARO – (**Larkana district – Sindh, Pakistan)

The Great Bath:

The "great bath" is without doubt the earliest public water tank in the ancient world. Two wide staircases lead down into the tank from the north and south and small sockets at the edges of the stairs are thought to have held wooden planks or treads. People coming down the stairs could move along a ledge without actually stepping into the pool itself. The floor of the tank and the side walls were water tight due to finely fitted bricks laid on edge with bitumen. A series of rooms are located along the eastern edge of the building and in one room is a well that may have supplied some of the water needed to fill the tank. Rainwater also may have been collected for this purposes. Most scholars agree that this tank would have been used for special religious functions where water was used to purify and renew the well being of the bathers.