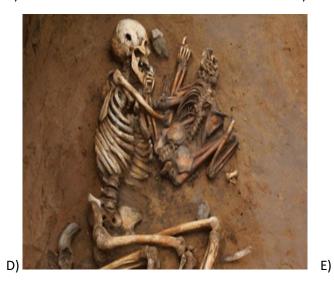

**B – RAKHIGARHI –** (Hisar district – Haryana, India)

Rahigarhi has been deemed to be the largest Indus Valley Civilization site and town in the world. In April 2015, four complete human skeletons were excavated from mound RGR-7; a site in Rakhigarhi. These skeletons belonged to two male adults, one female adult and one child. Pottery with grains of food as well as shell bangles were found around theseskeletons.