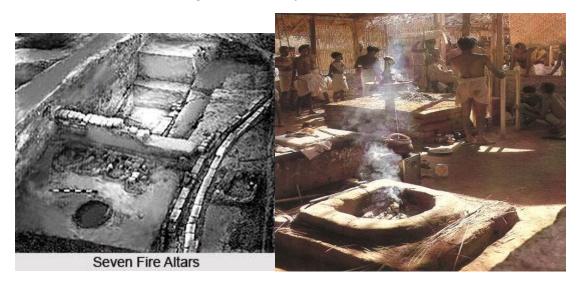

### **C – KALIBANGAN –** (Hanumangarh district – Rajasthan, India)

The fire altars excavated at Kalibangan reveal that the people were ritualistic and believed in the worship of fire. The charging bull which is considered to signify the "realistic and powerful folk art of Harappan age" has also been found at Kalibangan. The most important discovery of Kalibangan is a ploughed field. A wooden furrow has been found, 7 fire altars in a row have been found and they suggest the practice of sacrifice.