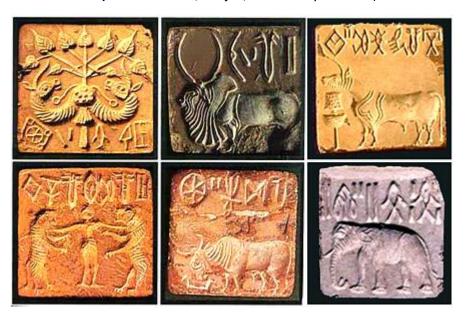

When someone clicks on the points, the following information should pop out for each point:

A: HARRAPA – (Sahiwal district, Punjab, current day Pakistan)

Seals were used to make a sealing or positive imprint on the goods being traded. They were made on ceramics or on clay tags used to seal the rope around the bundle of goods being traded. Numerous Indus seals have been found in Mesopotamia and many Mesopotamian seal have been found in Indus valley sites indicating that these two regions had a flourishing trade via sea route or land routes. The signs on the top of the seal are part of a script which is the earliest known form of writing in the subcontinent. Their meanings however remain to be deciphered.