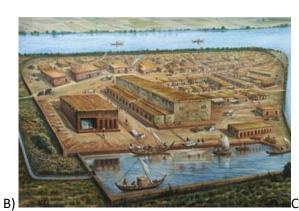

## **D – MOHENJODARO – (**Larkana district – Sindh, Pakistan)

The Great Bath:

The "great bath" is without doubt the earliest public water tank in the ancient world. Two wide staircases lead down into the tank from the north and south and small sockets at the edges of the stairs are thought to have held wooden planks or treads. People coming down the stairs could move along a ledge without actually stepping into the pool itself. The floor of the tank and the side walls were water tight due to finely fitted bricks laid on edge with bitumen. A series of rooms are located along the eastern edge of the building and in one room is a well that may have supplied some of the water needed to fill the tank. Rainwater also may have been collected for this purposes. Most scholars agree that this tank would have been used for special religious functions where water was used to purify and renew the well being of the bathers.