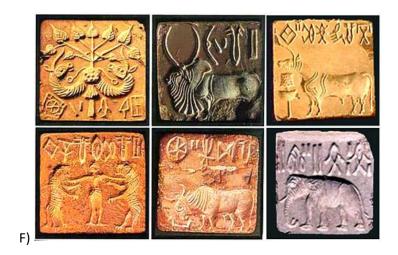

When someone clicks on the points, the following information should pop out for each point:

A: HARRAPA – (Sahiwal district, Punjab, current day Pakistan)

Seals were used to make a sealing or positive imprint on the goods being traded. They were made on ceramics or on clay tags used to seal the rope around the bundle of goods being traded. Numerous Indus seals have been found in Mesopotamia and many Mesopotamian seal have been found in Indus valley sites indicating that these two regions had a flourishing trade via sea route or land routes. The signs on the top of the seal are part of a script which is the earliest known form of writing in the subcontinent. Their meanings however remain to be deciphered.

# F - LOTHAL - (Ahemdabad district - Gujarat, India)

Lothal is situated in Gujarat. Lothal's dock—the world's earliest known—connected the city to an ancient course of the Sabarmati river on the trade route between Harappan cities in Sindh and the peninsula of Saurashtra when the surrounding Kutchdesert of today was a part of the Arabian Sea. It was a vital and thriving trade centre in ancient times, with its trade of beads, gems and valuable ornaments reaching the far corners of West Asia and Africa.